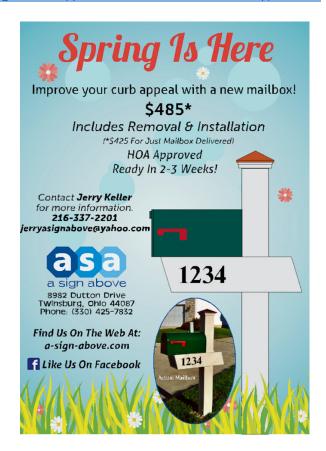

## **Approved Mailbox Posts**

- 1) Option #1 (Homeowner build and install)
  - a. Per design plan located on ELHOA website
  - b. Finish
    - i. Paint Ace Hardware (Benjamin Moore Revere Pewter #HC-172) or
    - ii. Stain Behr solid color house & fence stain #507 Tucson White #082474337011
- 2) Option #2 (Purchase from A Sign Above) see attached flyer below
  - a. Jerry Keller 216-337-2201
  - b. jerryasignabove@yahoo.com