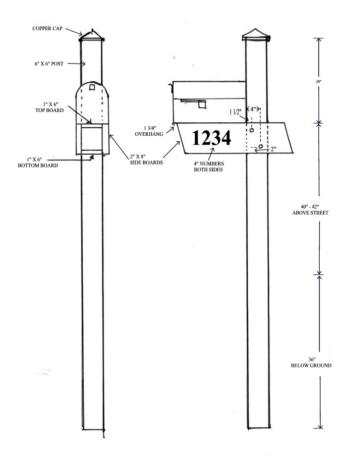

Website Mailbox Design Details (Instructions / Material List / Pictures / Diagrams) <a href="http://emeraldlakes.org/MAILBOX-1.html">http://emeraldlakes.org/MAILBOX-1.html</a>

## **Approved Mailbox Posts**

- 1) Option #1 (Homeowner build and install)
  - a. Per design plan located on ELHOA website
  - b. Finish
    - i. Paint Ace Hardware (Benjamin Moore Revere Pewter #HC-172) or
    - ii. Stain Behr solid color house & fence stain #507 Tucson White #082474337011
- 2) Option #2 (Purchase from A Sign Above) see attached flyer below
  - a. Jerry Keller 216-337-2201
  - b. jerryasignabove@yahoo.com

## **Copper Post Cap**

- a. Deckorators 6-in x 6-in high point copper plastic pine deck post cap
- b. Lowe's Item #65588 / Model #72224 (located in the decking section)
- c. <a href="https://www.lowes.com/pd/Deckorators-Fits-Common-Post-Measurement-6-in-x-6-in-Actual-8-in-x-8-in-x-3-25-in-High-Point-Copper-Unlit-Plastic-Pine-Deck-Post-Cap/3185309">https://www.lowes.com/pd/Deckorators-Fits-Common-Post-Measurement-6-in-x-6-in-Actual-8-in-x-8-in-x-8-in-x-3-25-in-High-Point-Copper-Unlit-Plastic-Pine-Deck-Post-Cap/3185309</a>