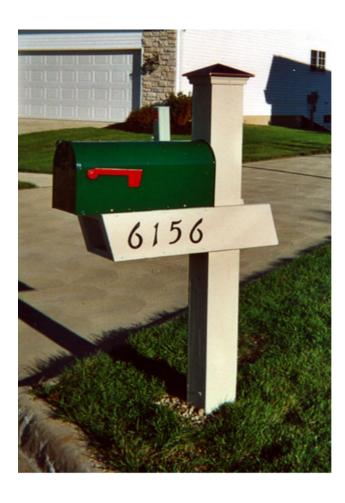

## <u>Emerald Lakes Home Owners Association – "Mailbox By-Laws"</u>

The ELHOA by-laws require homeowners to follow and abide by the rules set forth within Emerald Lakes HOA Covenants, Restrictions and By-Laws which can be viewed on our HOA website. Per the HOA By-Laws – "All mailboxes must be in a size, style, and color approved by the Homeowners' Association and be maintained in good condition."

## The Emerald Green Mailbox can be ordered from:

- 1) Ace Hardware / Buehlers 330-725-5000
- 2) Item #5266226; Manufactuer #E1600GAM (Gibraltar Mailboxes Elite)
- 3) <a href="https://www.acehardware.com/departments/hardware/mailboxes-and-posts/mail-boxes/5266226">https://www.acehardware.com/departments/hardware/mailboxes-and-posts/mail-boxes/5266226</a>
- 4) Spray Paint Ace Hardware (Krylon Fusion All-In-One "Gloss Hunter Green"); Item #1909761
  - a. <a href="https://www.acehardware.com/departments/paint-and-supplies/spray-paint/general-purpose/1909761">https://www.acehardware.com/departments/paint-and-supplies/spray-paint/general-purpose/1909761</a>

## **Approved Mailbox Posts**

- 1) Option #1 (Homeowner build and install)
  - a. Per design plan located on ELHOA website
  - b. Finish
    - i. Paint Ace Hardware (Benjamin Moore Revere Pewter #HC-172) or
    - ii. Stain Behr solid color house & fence stain #507 Tucson White #082474337011
- 2) Option #2 (Purchase from A Sign Above) see attached flyer below
  - a. Jerry Keller 216-337-2201
  - b. jerryasignabove@yahoo.com

## **Copper Post Cap**

- a. Deckorators 6-in x 6-in high point copper plastic pine deck post cap
- b. Lowe's Item #65588 / Model #72224 (located in the decking section)
- c. <a href="https://www.lowes.com/pd/Deckorators-Fits-Common-Post-Measurement-6-in-x-6-in-Actual-8-in-x-8-in-x-3-25-in-High-Point-Copper-Unlit-Plastic-Pine-Deck-Post-Cap/3185309">https://www.lowes.com/pd/Deckorators-Fits-Common-Post-Measurement-6-in-x-6-in-Actual-8-in-x-8-in-x-8-in-x-3-25-in-High-Point-Copper-Unlit-Plastic-Pine-Deck-Post-Cap/3185309</a>